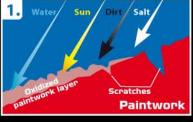

How it works? -

The paint surface is not perfectly smooth. Micro cracks, pores, scratches, and an oxidized top layer of paint promote rapid attachment of the dirt. This also causes loss of gloss and shine and as time goes paintwork becomes more and more dull.