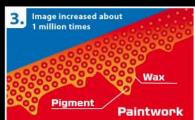

Colored pigments with wax penetrate micro cracks and pores revealing the depth of color. Also masks larger defects.

When applying T-Cut Color Fast in to the paintwork surface, the oxidized layer of paint, minor scratches, scuffs and dirt are removed. T-Cut Colour Fast restores original colour whilst gently smoothing and polishing the paint surface.

After restoration paintwork is additionally coated with a layer of durable wax, providing a great shine and protecting paint from sunlight, dirt, water and salt.

Waxing Paintwork Restorer is not an intrusive car care product, that is why it can be safely, repeatedly used on the car paintwork. It is recommended to use the product twice a year for the entire paint and whenever it is necessary to remove the appearance of scratches, scuffs and dirt.