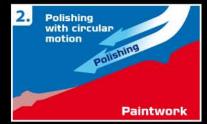

Colored pigments with wax penetrate micro cracks and pores revealing the depth of color. Also masks larger defects.

When applying T-Cut Color Fast in to the paintwork surface, the oxidized layer of paint, minor scratches, scuffs and dirt are removed. T-Cut Colour Fast restores original colour whilst gently smoothing and polishing the paint surface.