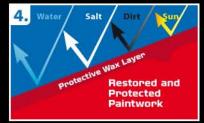

After restoration paintwork is additionally coated with a layer of durable wax, providing a great shine and protecting paint from sunlight, dirt, water and salt.

Waxing Paintwork Restorer is not an intrusive car care product, that is why it can be safely, repeatedly used on the car paintwork. It is recommended to use the product twice a year for the entire paint and whenever it is necessary to remove the appearance of scratches, scuffs and dirt.